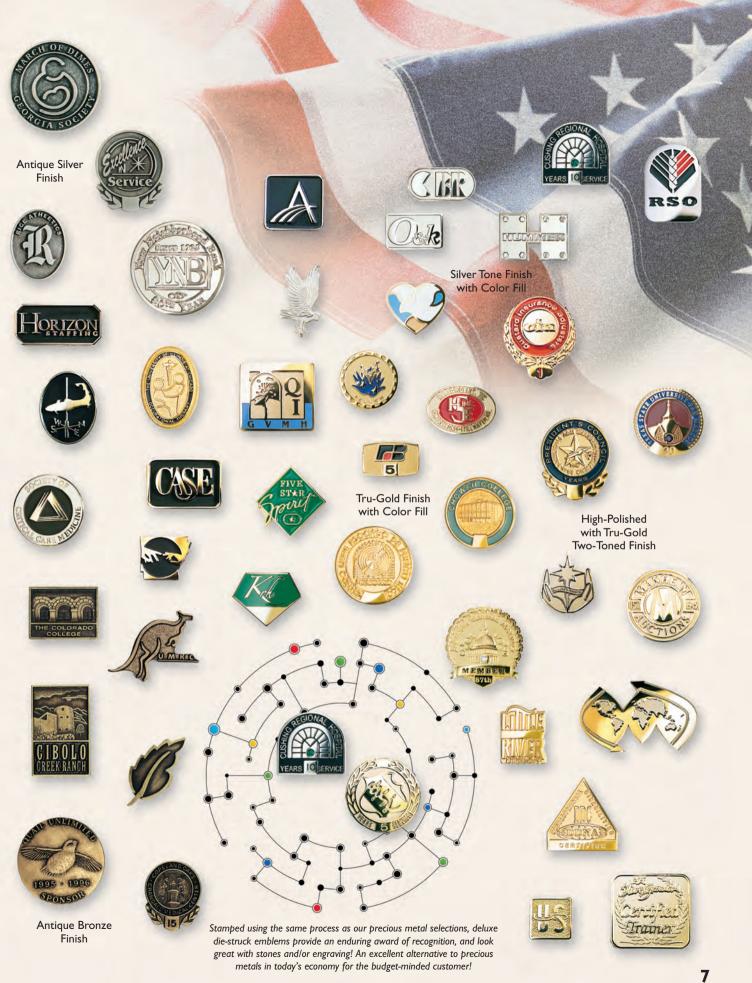

# The appearance of real gold or silver metal at a fraction of the price!

- Very unique product that offers the same look as precious metal at a significant savings.
- 100% manufactured in the USA.
- Create custom awards by adding stones or engravings.
- Several metal finish options available. PMS color matching at no additional charge.

Our deluxe die-struck emblems are individually handcrafted using base metals (copper or brass). Each piece is hand finished and either plated gold or silver or antiqued providing the luster and appeal of fine jewelry.

Deluxe die-struck emblems are priced by finish and provide an excellent option for:

Corporate and organizational identification pins
Corporate and organizational anniversary pins

# **TWO-TONE FINISH OPTIONS**

Logo details are raised and hand-polished with sandblast dull background to create contrast. Sizes up to 1-1/8 inch.

| Emblem/<br>lapel pin            | 50<br>-99    | 100<br>-249 | 250<br>-499                                                                                                                                                                                                                                                                                                                                                                                                                                                                                                                                                                                                                                                                                                                                                                                                                                                                                                                                                                                                                                                                                                                                                                                                                                                                                                                                                                                                                                                                                                                                                                                                                                                                                                                                                                                                                                                                                                                                                                                                                                                                                                                    | 500<br>-999        | 1000<br>-2499 | 2500<br>-4999 |
|---------------------------------|--------------|-------------|--------------------------------------------------------------------------------------------------------------------------------------------------------------------------------------------------------------------------------------------------------------------------------------------------------------------------------------------------------------------------------------------------------------------------------------------------------------------------------------------------------------------------------------------------------------------------------------------------------------------------------------------------------------------------------------------------------------------------------------------------------------------------------------------------------------------------------------------------------------------------------------------------------------------------------------------------------------------------------------------------------------------------------------------------------------------------------------------------------------------------------------------------------------------------------------------------------------------------------------------------------------------------------------------------------------------------------------------------------------------------------------------------------------------------------------------------------------------------------------------------------------------------------------------------------------------------------------------------------------------------------------------------------------------------------------------------------------------------------------------------------------------------------------------------------------------------------------------------------------------------------------------------------------------------------------------------------------------------------------------------------------------------------------------------------------------------------------------------------------------------------|--------------------|---------------|---------------|
| TWO-TONE GOLD F                 | INISH        |             |                                                                                                                                                                                                                                                                                                                                                                                                                                                                                                                                                                                                                                                                                                                                                                                                                                                                                                                                                                                                                                                                                                                                                                                                                                                                                                                                                                                                                                                                                                                                                                                                                                                                                                                                                                                                                                                                                                                                                                                                                                                                                                                                |                    |               |               |
| 67-T military back<br>or charm  | 8.40         | 6.80        | 5.60                                                                                                                                                                                                                                                                                                                                                                                                                                                                                                                                                                                                                                                                                                                                                                                                                                                                                                                                                                                                                                                                                                                                                                                                                                                                                                                                                                                                                                                                                                                                                                                                                                                                                                                                                                                                                                                                                                                                                                                                                                                                                                                           | 5.10               | 4.40          | 4.20          |
| TWO-TONE SILVER I               | INISH        |             | a de la composition de la comp |                    |               |               |
| 67-TS military back<br>or charm | 8.20         | 6.60        | 5.40                                                                                                                                                                                                                                                                                                                                                                                                                                                                                                                                                                                                                                                                                                                                                                                                                                                                                                                                                                                                                                                                                                                                                                                                                                                                                                                                                                                                                                                                                                                                                                                                                                                                                                                                                                                                                                                                                                                                                                                                                                                                                                                           | 4.90               | 4.20          | 4.00          |
| See page 15 for images and o    | ther backing | g options.  |                                                                                                                                                                                                                                                                                                                                                                                                                                                                                                                                                                                                                                                                                                                                                                                                                                                                                                                                                                                                                                                                                                                                                                                                                                                                                                                                                                                                                                                                                                                                                                                                                                                                                                                                                                                                                                                                                                                                                                                                                                                                                                                                | Contraction of the | 1 2 3         | 6A            |

# **ANTIQUE FINISH OPTIONS**

A traditional look with a durable finish ideal for small designs. Each piece is individually antiqued, so expect slight differences in finish color . Sizes up to 1-1/8 inch.