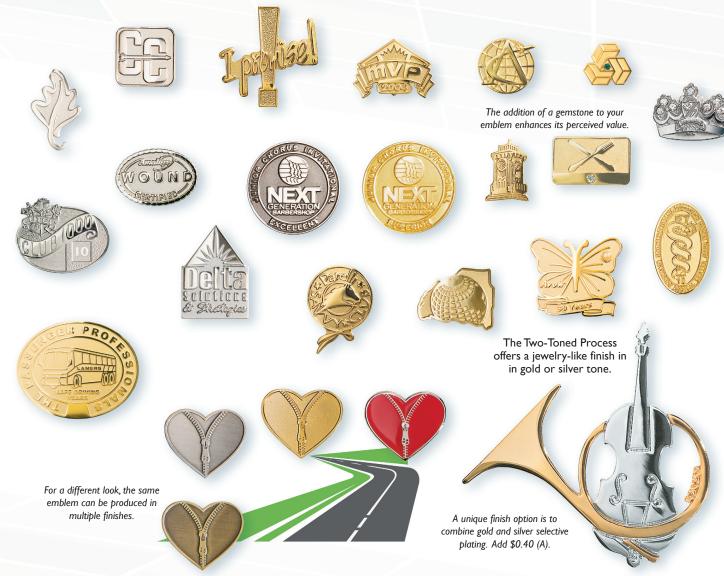

#### **GOLD OR -SILVER TWO-TONE FINISH**

| Sandblast emblem with military back |                |             |             |             |               |               |
|-------------------------------------|----------------|-------------|-------------|-------------|---------------|---------------|
|                                     |                | 100<br>-249 | 250<br>-499 | 500<br>-999 | 1000<br>-2499 | 2500<br>-4999 |
| P67-T                               | Up to 3/4 inch | 3.80        | 2.72        | 2.34        | 2.00          | 1.88          |
|                                     | 7/8 inch       | 4.00        | 2.82        | 2.54        | 2.20          | 2.08          |
|                                     | 1 inch         | 4.10        | 2.92        | 2.64        | 2.30          | 2.18          |
|                                     | 1-1/8 inch     | 4.32        | 3.24        | 2.86        | 2.62          | 2.50          |
|                                     | 1-1/4 inch     | 4.64        | 3.66        | 3.08        | 2.84          | 2.72          |
|                                     |                |             |             |             |               | 5A            |

## **EB ENHANCEMENTS**

Tru-Gold plating: Up to 1 inch, add \$0.12 (A) each. Up to 1-1/4 inch, add \$0.14 (A) each.

Logo text highly polished, background recessed, satin finished. Size determined by longest dimension.