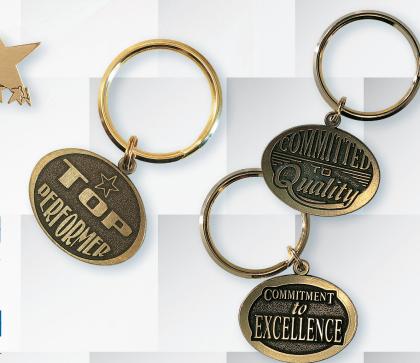

### **MOTIVATIONAL KEYTAGS**

| Key tags           | 25<br>-49 | 50<br>-99 | 100<br>-499 | 500<br>-999 | 1000 |
|--------------------|-----------|-----------|-------------|-------------|------|
| Die-struck antique | 3.60      | 3.20      | 2.40        | 2.10        | 1.90 |
|                    |           |           |             |             | Γ.Δ  |