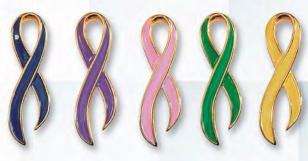

## **RIBBONS FOR GOOD CAUSES**

| Ribbons for good causes | 25<br>-49 | 50<br>-99 | 100<br>-499 | 500<br>-999 | 1000 |
|-------------------------|-----------|-----------|-------------|-------------|------|
|                         | 3.50      | 2.80      | 2.20        | 1.80        | 1.60 |
|                         |           |           |             |             | - 1  |